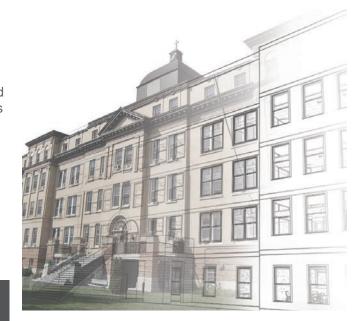

Our clients at CCOC introduced the project site and the building – the historic orphanage. Due to the periods of the construction in various phases and informal renovations over the years, there were no as-built drawings of this building. As we began this project, each team was responsible for surveying different parts of the building to produce as-built drawings. The consolidated as-built drawings were prepared in Revit as a group effort.