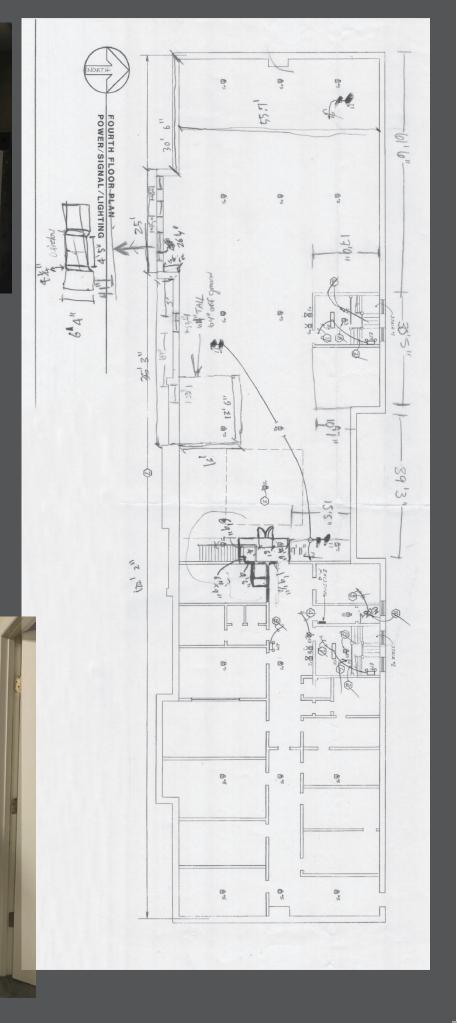

Our clients at CCOC introduced the project site and the building – the historic orphanage. Due to the periods of the construction in various phases and informal renovations over the years, there were no as-built drawings of this building. As we began this project, each team was responsible for surveying different parts of the building to produce as-built drawings. The consolidated as-built drawings were prepared in Revit as a group effort.

## construction, design presentation:

Our construction documents included:

Siteplan, demolition plans, floor plans, ceiling plans, furniture plans, finished floorplans, building selections, interior elevations, wall sections, finishes and material schedule, door schedule at the minimum.