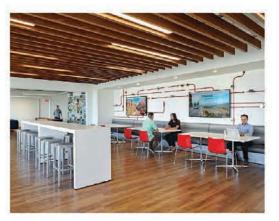

#### CONCEPT BOARD

Our concept for the redesign of the Catholic Charities offices is to provide an open floor plan with opportunity for collaboration. The main goal is to shift from the current, very segmented, space to a space that is open, flexible, and has room to grow. We will do this by providing multiple spaces for people to come together, as well as more individual workstations that will be able to grow and change with the company.

We have allocated office space to each department according to current size, with plenty of space for growth in the future. These departments will feature systems furniture that provides both open and private office spaces based on department needs. We have also provided multiple spaces that may be used by everybody. These spaces include kitchens, break rooms, conference rooms, team rooms and classrooms. All of these spaces are flexible, and can fit the current needs of the people within them.

#### WORKSPACE ATMOSPHERE

Altering the workplace atmosphere to be more open, pleasant, collaborative, and bright.

LIGHTER + BRIGHTER This floor plan allows for more natural light to enter the building, which studies show "relate positively to job satisfaction and organizational commitment, and negatively to depressed mood and anxiety."

PLEASANT VIEWS
This more open plan gives all on the floor access to better views of the outside, including trees and hills.

IMPROVED CIRCULATION

This plan allows employees to move through the space with ease as with a clear understanding of where hallways and entrances lead.