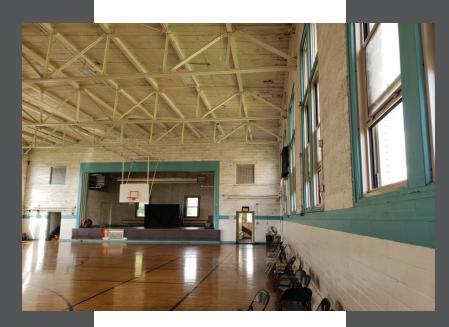

site survey:

Photos of interior spaces at Catholic Charities of Onondaga County From the top clockwise: gym, main lobby, typical office area