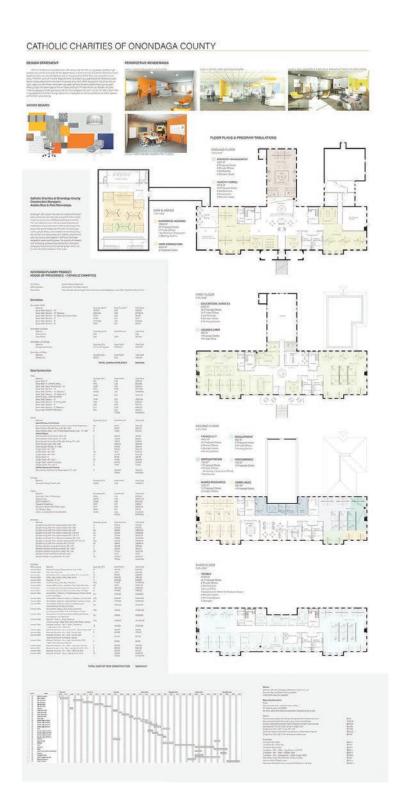

construction material quantity take-offs / schedule / estimation construction management documents /consolidated presentation preparation

community design project exhibition

01 02 03 04

to students

The Catholic Charities of Onondaga County housed in a historic orphanage building, occupies four levels with 60,000 sq. ft of office and service space. Considering the vast scope of this project, students worked in teams of 4 to research, survey, design, and produce documents in order to complete this project.

Our clients at CCOC introduced the project site and the building – the historic orphanage. Due to the periods of the construction in various phases and informal renovations over the years, there were no as-built drawings of this building. As we began this project, each team was responsible for surveying different parts of the building to produce as-built drawings. The consolidated as-built drawings were prepared in Revit as a group effort.

In the first phase of design, students research and analyze the project, and develop conceptual and schematic designs.

The needs and goals of the clients were evaluated and incorporated.

At the end of this phase, we sought approval of design by presenting floor plans, interior elevations, 3-D views, and building sections.

## construction, design presentation:

Our construction documents included:

Siteplan, demolition plans, floor plans, ceiling plans, furniture plans, finished floorplans, building selections, interior elevations, wall sections, finishes and material schedule, door schedule at the minimum.