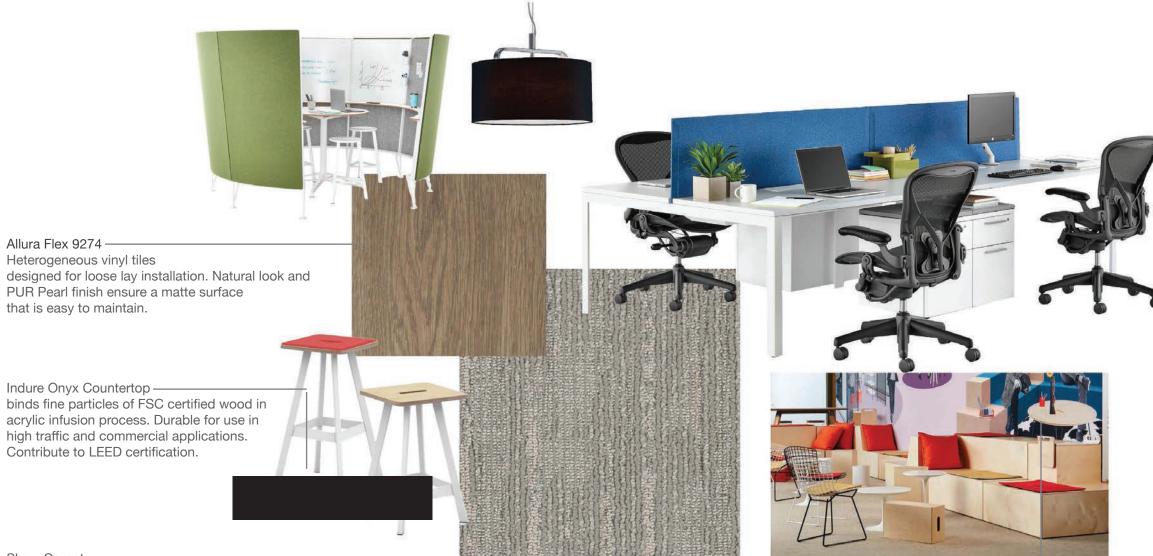

Students began developing Finish and Material pallettes and Furniture, Fixture and Equipment packages to communicate and develop the aesthetic vision for the interior.

Environmental and Interior Designers: Yoki Luo, Julia Whittley and Natalie Dimovski.

Environmental and Interior Designers: Hailey Gauntt, Daniel Kim, Ariella Pereda

Shaw Carpet -

The park collection multi-level pattern loop, eco solution q® nylon, 100% solution dyed, synthetic backing / ecoworx® tile backing, ssp® shaw soil protection

> ECOS Air Purifying Paint dries to a hard, durable film. Absorbs and neutralizes chemicals, pollutants, solvents and VOCs. Zero VOC, no odor.

As the final phase of the design process, students prepared construction documents, which contractors and clients could use to turn these designs into reality.

## construction, design presentation:

Our construction documents included:

Siteplan, demolition plans, floor plans, ceiling plans, furniture plans, finished floorplans, building selections, interior elevations, wall sections, finishes and material schedule, door schedule at the minimum.