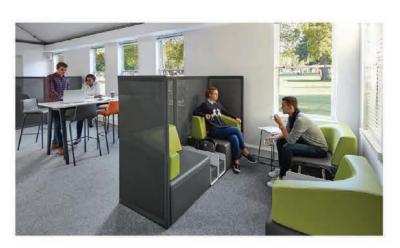

#### CONCEPT BOARD

Our concept for the redesign of the Catholic Charities offices is to provide an open floor plan with opportunity for collaboration. The main goal is to shift from the current, very segmented, space to a space that is open, flexible, and has room to grow. We will do this by providing multiple spaces for people to come together, as well as more individual workstations that will be able to grow and change with the company.

We have allocated office space to each department according to current size, with plenty of space for growth in the future. These departments will feature systems furniture that provides both open and private office spaces based on department needs. We have also provided multiple spaces that may be used by everybody. These spaces include kitchens, break rooms, conference rooms, team rooms and classrooms. All of these spaces are flexible, and can fit the current needs of the people within them.