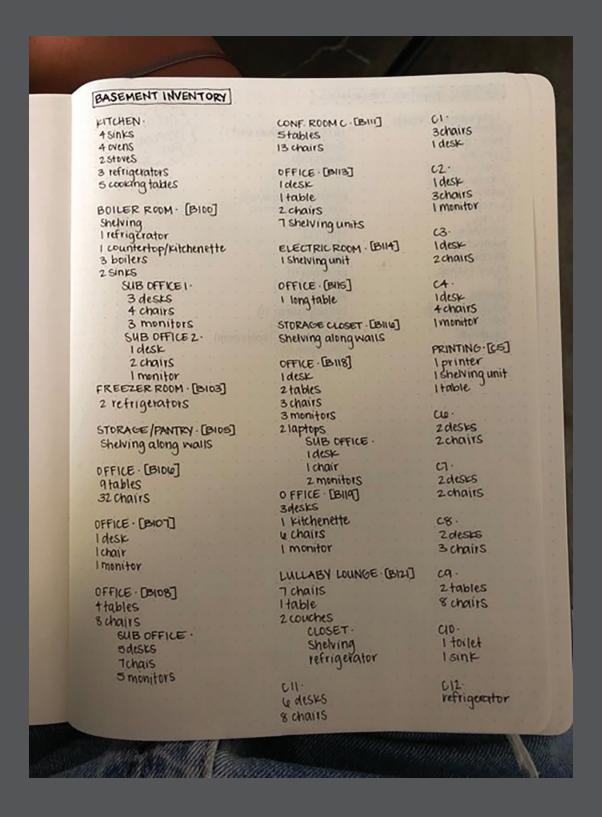

Our clients at CCOC introduced the project site and the building – the historic orphanage. Due to the periods of the construction in various phases and informal renovations over the years, there were no as-built drawings of this building. As we began this project, each team was responsible for surveying different parts of the building to produce as-built drawings. The consolidated as-built drawings were prepared in Revit as a group effort.

# The survey included existing vals, or onsidering the company, students...

counted existing desks, workstations, and offices

in order to increase the number of workspaces.

schematic design The Community Design Studio, a senior level design studio course, allows our students to experience typical design phases that built-environmental industry understands.