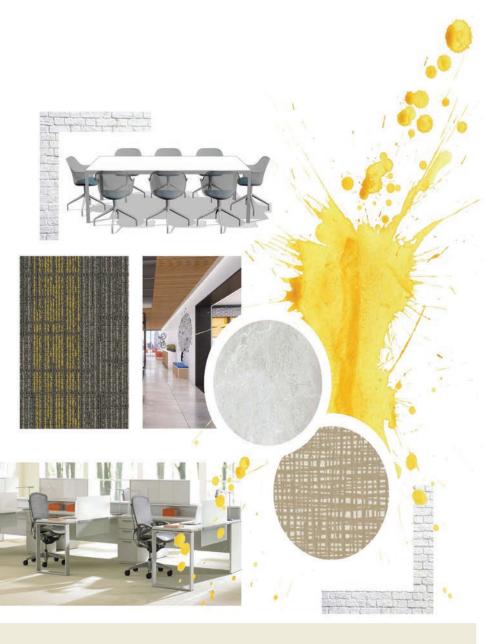

#### CONCEPT BOARD

Our concept for the redesign of the Catholic Charities offices is to provide an open floor plan with opportunity for collaboration. The main goal is to shift from the current, very segmented, space to a space that is open, flexible, and has room to grow. We will do this by providing multiple spaces for people to come together, as well as more individual workstations that will be able to grow and change with the company.

We have allocated office space to each department according to current size, with plenty of space for growth in the future. These departments will feature systems furniture that provides both open and private office spaces based on department needs. We have also provided multiple spaces that may be used by everybody. These spaces include kitchens, break rooms, conference rooms, team rooms and classrooms. All of these spaces are flexible, and can fit the current needs of the people within them.

Students began developing Finish and Material pallettes and Furniture, Fixture and Equipment packages to communicate and develop the aesthetic vision for the interior.

Environmental and Interior Designers: Yoki Luo, Julia Whittley and Natalie Dimovski.

Environmental and Interior Designers: Hailey Gauntt, Daniel Kim, Ariella Pereda

Shaw Carpet -

The park collection multi-level pattern loop, eco solution q® nylon, 100% solution dyed, synthetic backing / ecoworx® tile backing, ssp® shaw soil protection