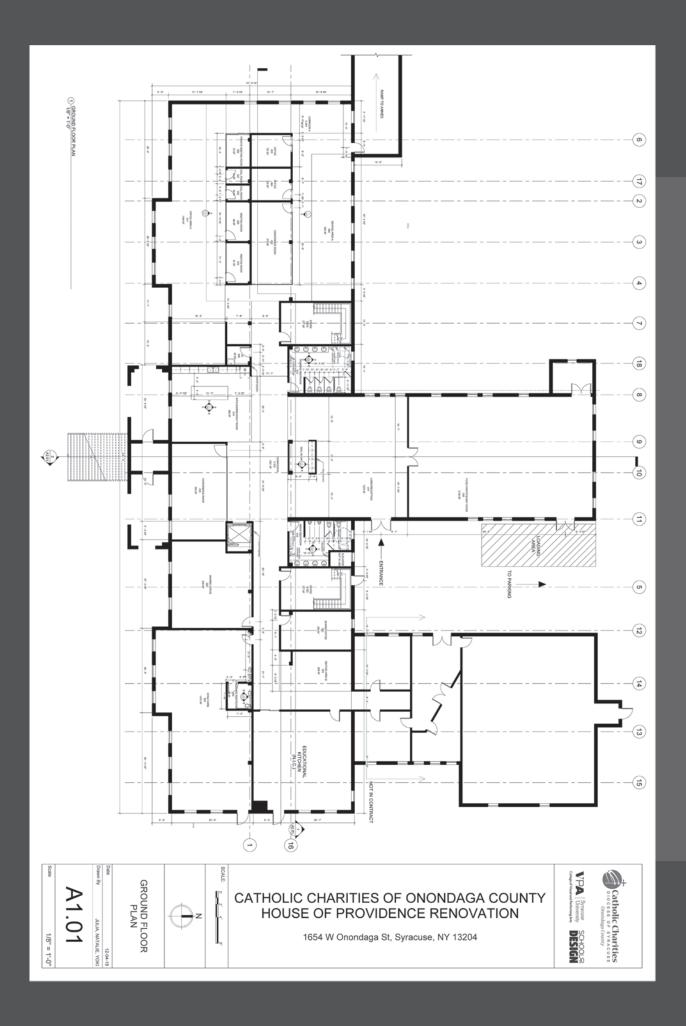

Our clients at CCOC introduced the project site and the building – the historic orphanage. Due to the periods of the construction in various phases and informal renovations over the years, there were no as-built drawings of this building. As we began this project, each team was responsible for surveying different parts of the building to produce as-built drawings. The consolidated as-built drawings were prepared in Revit as a group effort.

site survey:

Photos of interior spaces at Catholic Charities of Onondaga County From the top clockwise: gym, main lobby, typical office area