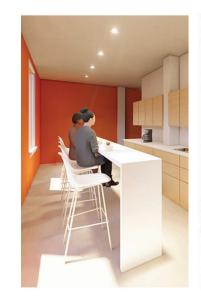

#### CONCEPT BOARD

Our concept for the redesign of the Catholic Charities offices is to provide an open floor plan with opportunity for collaboration. The main goal is to shift from the current, very segmented, space to a space that is open, flexible, and has room to grow. We will do this by providing multiple spaces for people to come together, as well as more individual workstations that will be able to grow and change with the company.

We have allocated office space to each department according to current size, with plenty of space for growth in the future. These departments will feature systems furniture that provides both open and private office spaces based on department needs. We have also provided multiple spaces that may be used by everybody. These spaces include kitchens, break rooms, conference rooms, team rooms and classrooms. All of these spaces are flexible, and can fit the current needs of the people within them.