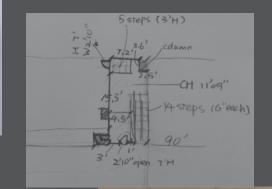

Our clients at CCOC introduced the project site and the building – the historic orphanage. Due to the periods of the construction in various phases and informal renovations over the years, there were no as-built drawings of this building. As we began this project, each team was responsible for surveying different parts of the building to produce as-built drawings. The consolidated as-built drawings were prepared in Revit as a group effort.

site survey:

Photos of interior spaces at Catholic Charities of Onondaga County From the top clockwise: gym, main lobby, typical office area