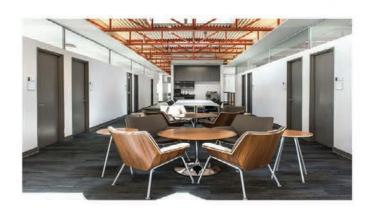

site survey:

Photos of interior spaces at Catholic Charities of Onondaga County From the top clockwise: gym, main lobby, typical office area

The final design presentation was held at the House of Providence, Catholic Charities HQ office. Students presented their design poster illustrating design concepts, schemes, diagrams, photo-realistic rendering images, construction documents, materials and finishes board, and FF&E booklet.