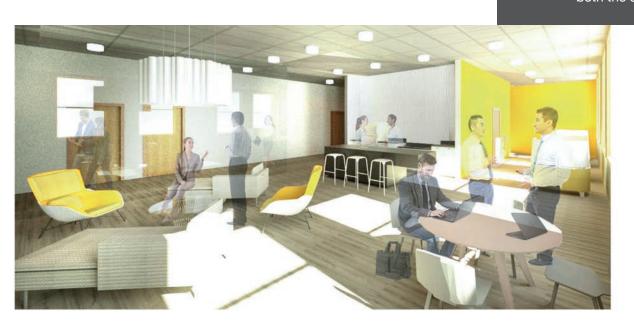

The final design presentation was held at the House of Providence, Catholic Charities HQ office. Students presented their design poster illustrating design concepts, schemes, diagrams, photo-realistic rendering images, construction documents, materials and finishes board, and FF&E booklet.