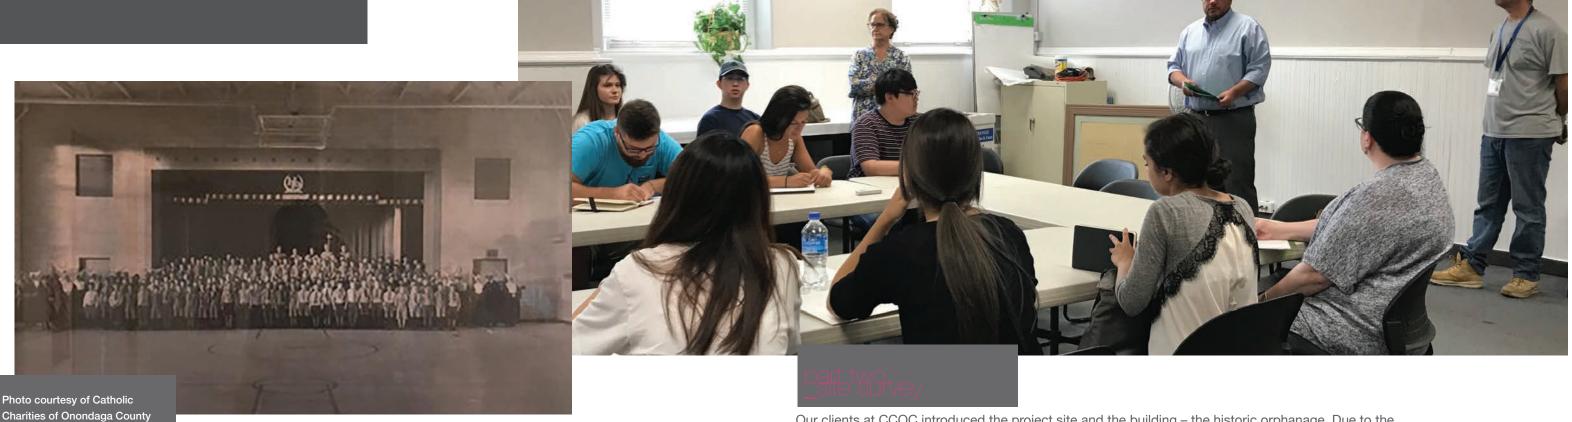

### Part 888 ent studv

In the first part of the semester, students worked in teams of two to learn about Catholic Charities of Onondaga County's mission: organization, services, history, impact, clients. Then, each team researched innovative office design ideas for non-profit organizations as precedents. Research topics included the overall idea, concepts, materials, functions, cultural and social aspects.

Our clients at CCOC introduced the project site and the building – the historic orphanage. Due to the periods of the construction in various phases and informal renovations over the years, there were no as-built drawings of this building. As we began this project, each team was responsible for surveying different parts of the building to produce as-built drawings. The consolidated as-built drawings were prepared in Revit as a group effort.