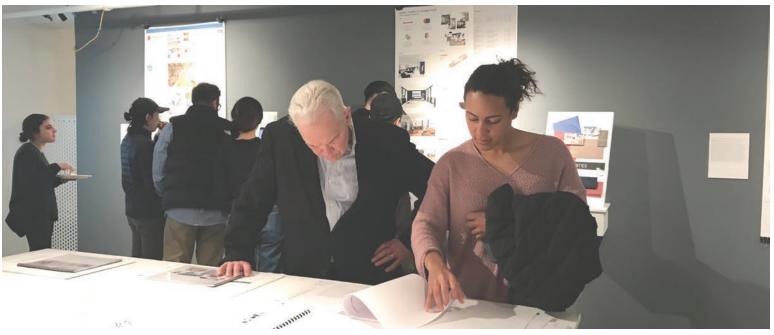

The final design presentation was held at the House of Providence, Catholic Charities HQ office. Students presented their design poster illustrating design concepts, schemes, diagrams, photo-realistic rendering images, construction documents, materials and finishes board, and FF&E booklet.

CCOC's director, Chris Curry, departmental managers, and the facility manager attended the presentation to review design proposals and share their comments.