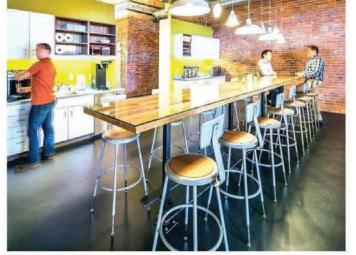

site survey:

Photos of interior spaces at Catholic Charities of Onondaga County From the top clockwise: gym, main lobby, typical office area

The final design presentation was held at the House of Providence, Catholic Charities HQ office. Students presented their design poster illustrating design concepts, schemes, diagrams, photo-realistic rendering images, construction documents, materials and finishes board, and FF&E booklet.