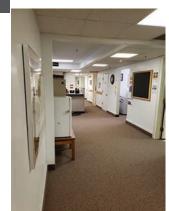

site survey:

Photos of interior spaces at Catholic Charities of Onondaga County From the top clockwise: gym, main lobby, typical office area