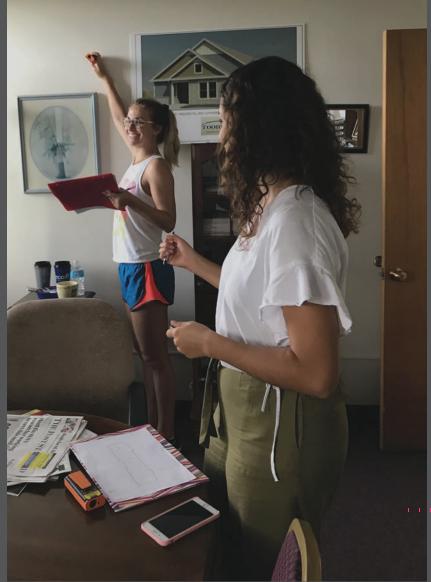

### Part 888 ent studv

In the first part of the semester, students worked in teams of two to learn about Catholic Charities of Onondaga County's mission: organization, services, history, impact, clients. Then, each team researched innovative office design ideas for non-profit organizations as precedents. Research topics included the overall idea, concepts, materials, functions, cultural and social aspects.

Our clients at CCOC introduced the project site and the building – the historic orphanage. Due to the periods of the construction in various phases and informal renovations over the years, there were no as-built drawings of this building. As we began this project, each team was responsible for surveying different parts of the building to produce as-built drawings. The consolidated as-built drawings were prepared in Revit as a group effort.