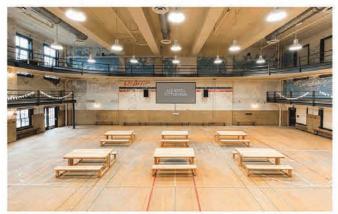

site survey:

Photos of interior spaces at Catholic Charities of Onondaga County From the top clockwise: gym, main lobby, typical office area